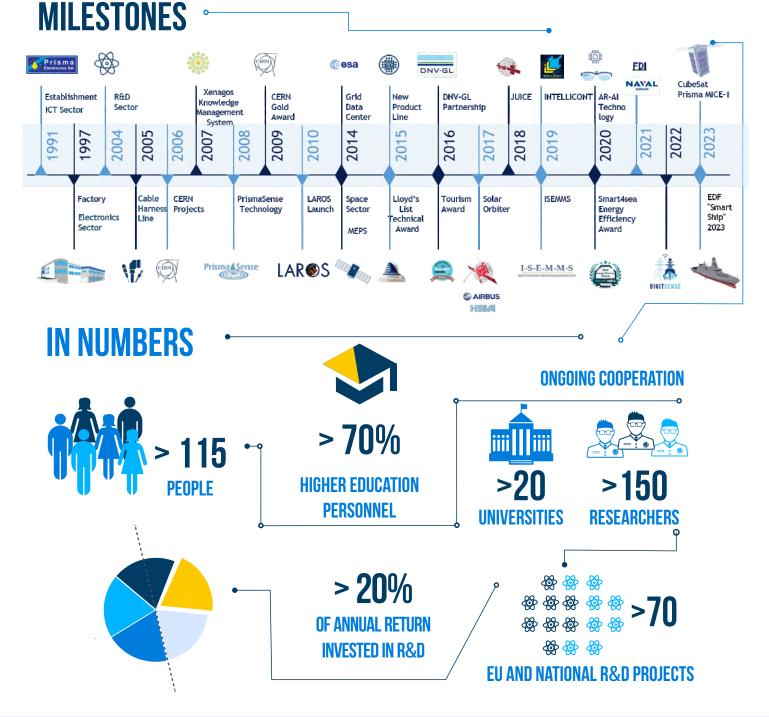

Since 1997, the Company has participated in over than 70 R&D European and National projects, developing the Corporate Technology PrismaSense, which is the basis of a series of Remote Monitoring Applications as LAROS, the awarded Maritime Solution. Today, LAROS has been successfully deployed in more than 600 vessels, worldwide.

CERN/CMS Gold Industry Award

**Demokritos R&D Center** 

**Distinction in R&D Cooperation** 

CALENDARY MALENT

SMART4SEA Energy Efficiency Award