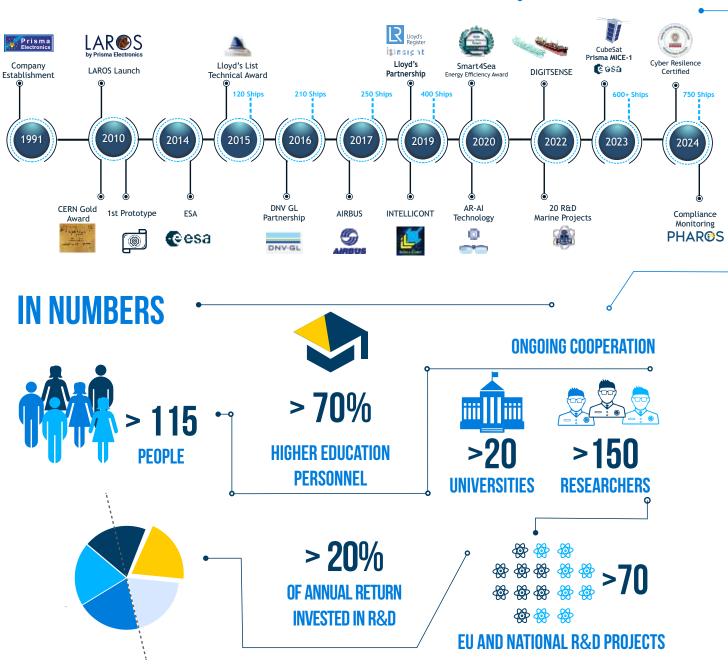

Since 1997, the Company has participated in over than 70 R&D European and National projects, developing the Corporate Technology PrismaSense, which is the basis of a series of Remote Monitoring Applications as LAROS, the awarded Maritime Solution. Today, LAROS has been successfully deployed in more than 750 vessels, worldwide.

## MILESTONES