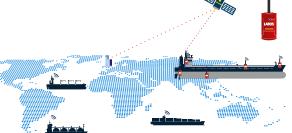

## MARITIME LAR®S

A turn-key solution for shipping digitalization Wireless Remote Monitoring & Performance Analysis system Multi-Interface Support Proven 3-6% less fuel consumption

More than 750 Installations in vessels online